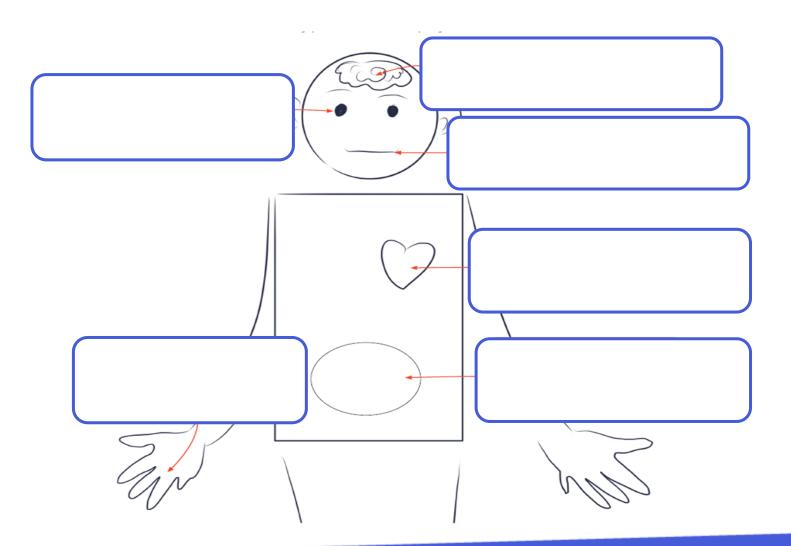

# WHAT IS JOB CRAFTING ?

The art of shaping your work to find more MEANING Reshape one's tasks

Reshape managerial relationships

Reshape interpersonal relationships

Reshape working conditions (working hours, teleworking, etc.)

Changing one's perception of work